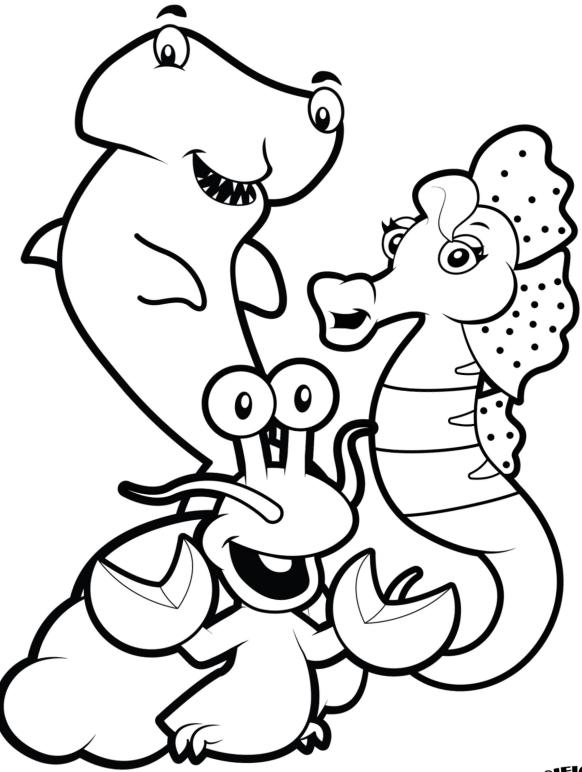

#### PACIFIC PALS LIVE: Captain Quinn

Captain Quinn is a hermit crab. Unlike most crabs, hermit crabs aren't born with a hard shell! To protect their soft bodies, hermit crabs will move into shells that are left behind by sea snails.

## PACIFIC PALS LIVE! Diper

Piper is a seahorse! Seahorses live on the ocean floor and aren't very good swimmers. For protection, seahorses depend on their coral reef habitat.

#### **PACIFIC PALS LIVE!** Seymour Shark

Seymour is a hammerhead and he is hungry! Fortunately, sharks like Seymour have the ability to detect electrical fields being emitted by their prey!

Help Seymour find his dinner!