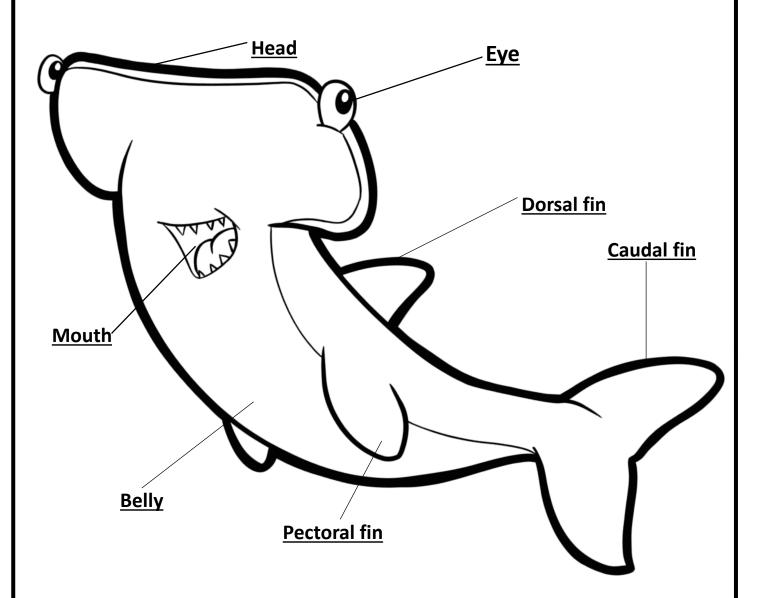

#### **PACIFIC PALS LIVE!** Seymour Shark

Seymour is a hammerhead and he is hungry! Fortunately, sharks like Seymour have the ability to detect electrical fields being emitted by their prey!

Help Seymour find his dinner!

#### PACIFIC PALS LIVE! Learn about Hammerheads

A great hammerhead can weight as much as a grand piano!

Catch the show:

11:30 am 1:30 pm 3:00 pm

Marine Life Theater