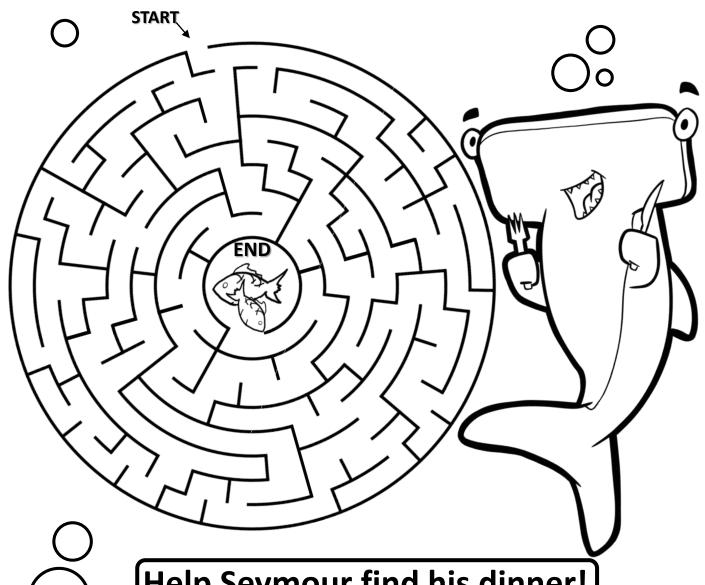

#### **PACIFIC PALS LIVE!** Seymour Shark

Seymour is a hammerhead and he is hungry! Fortunately, sharks like Seymour have the ability to detect electrical fields being emitted by their prey!

Help Seymour find his dinner!