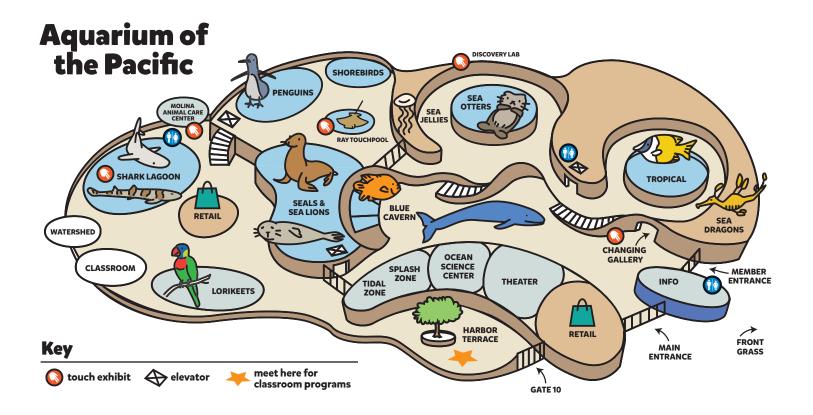

Thank you for visiting the Aquarium!

| SCHOOL NAME:                                            |                                                                                                                          |                              |
|---------------------------------------------------------|--------------------------------------------------------------------------------------------------------------------------|------------------------------|
| LUNCH TIME:                                             | LUNCH LOCATION:                                                                                                          | FRONT GRASS*                 |
| * In case of rain, check v                              | vith Will Call for lunch locat                                                                                           | tion.                        |
| PROGRAM                                                 | CLASSROOM SPA                                                                                                            | CE TIME                      |
| 1                                                       |                                                                                                                          |                              |
| 2                                                       |                                                                                                                          |                              |
| 3                                                       |                                                                                                                          |                              |
| <b>10 minutes</b> before your first escorted into the A | Terrace (indicated with sta<br>class. Harbor Terrace is wh<br>quarium. Watershed classi<br>est, to the left of Shark Lag | ere you were<br>room is near |