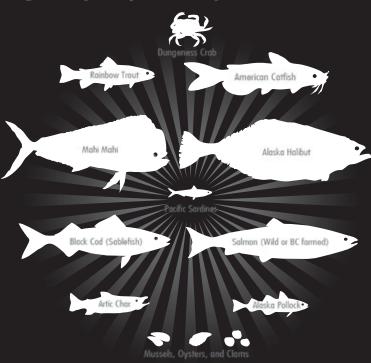

# SUSTAINABLE SEAFOOD COOKING DEMONSTRATIONS

Chilled California Spiny Lobster w/Smoked Sardine Remoulade and California Spiny Lobster and Pumpkin Linguine w/Spiny Lobster/Wild Rice Soufflé Sauce

#### 7:00pm in Shark Lagoon

w/Chef Patrick 'Paddy' Glennon, Founder of the Culinary Liberation Front and Josh Fisher, California lobster fisherman

California spiny lobsters are firm, mild, and sweet. They are an excellent source of low-fat protein, selenium, and omega 3 fatty acids. The California spiny lobster fishery is a trap fishery that results in minimal bycatch and impacts on the surrounding environment. It is well-managed by the California Department of Fish and Game with limited entry, season, and minimum size limits. Preliminary studies suggest that California spiny lobster populations are also benefiting from in Marine Protected Areas. Spiny lobster season in California is from October – March.

### Pan Seared Local Pacific Sablefish w/Yuzo-Miso Glaze and Carmelized Fall Vegetables

#### 8:15pm in the Ocean Theater

w/Chef Patrick 'Paddy' Glennon, VP of Sales at Santa Monica Seafood and Founder of the Culinary Liberation Front Sablefish donated by Santa Monica Seafood

Pacific sablefish (black cod) has an oily, velvety texture that some compare with the Chilean seabass. Also known as the "butterfish" for its meltin-your-mouth texture, sablefish are rich in heart-healthy omega 3 fatty acids (almost as much as salmon). The species is caught with trap/pot, trawl, longline, and gillnet fishing gear throughout the Pacific coast year-round, with peak landings in California are from June – August. Pacific sablefish are well-managed by the National Marine Fisheries Service and the Pacific Fishery Management Council to minimize bycatch and impacts on the surrounding ecosystems, while maintaining healthy stocks.