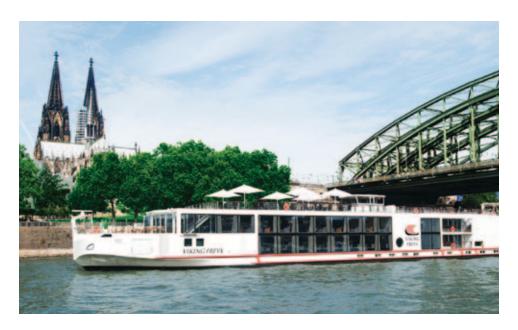

#### ■ 8 Day Danube Waltz Cruise | 7

Board a Viking River Cruise for an 8 day Danube Waltz Cruise from Passau to Budapest for two while traveling through four of Europe's most enchanting countries- Austria, Germany, Hungary, and Slovakia, along the storied Danube River. Rich with history and culture, your trip will include 6 guided tours, 7 breakfasts, 5 lunches, and 7 dinners with complimentary beer and wine during meals. See Live Auction table for more details and restrictions.

VIKING RIVER CRUISES